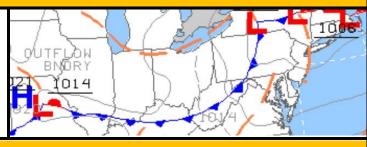

## Pro Football Hall of Fame Balloon Classic

Evening Weather Briefing, July 29<sup>th</sup>, 2023 Sunset is at 8:45pm, QNH = 1015mb

**Discussion:** Cold front has moved through the region and a high-pressure system is building in. An upperlevel trough is currently passing over the flight zone, and this can be seen on the latest radar/satellite imagery. Winds should calm through the evening hours.